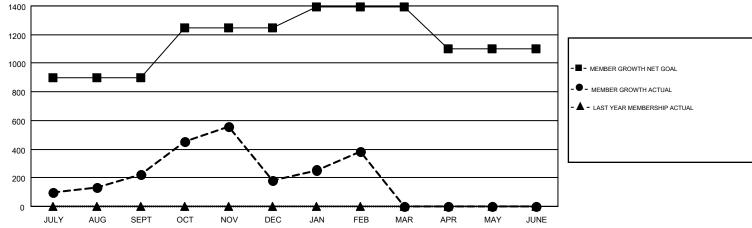

## GMT MONTHLY MEMBERSHIP PROGRESS REPORT

Results as of: 2/28/2018

Multiple District 3234

GMT: JAYESH THAKKAR

LOCATION: INDIA

GMT CA 6

|               | Club          | s         |               | Members               |                           |                         |                                              |  |
|---------------|---------------|-----------|---------------|-----------------------|---------------------------|-------------------------|----------------------------------------------|--|
|               | RESULTS FOR   | 2017-2018 |               | RESULTS FOR 2017-2018 |                           |                         |                                              |  |
| QUARTER       | NEW CLUB GOAL | NEW CLUBS | DROPPED CLUBS | QUARTER               | MEMBER GROWTH NET<br>GOAL | MEMBER GROWTH<br>ACTUAL | DROPPED MEMBERS ACTUAL (including transfers) |  |
| JULY/AUG/SEPT | 17            | 21        | 2             | JULY/AUG/SEPT         | 900                       | 899                     | 616                                          |  |
| OCT/NOV/DEC   | 6             | 9         | 17            | OCT/NOV/DEC           | 345                       | 617                     | 642                                          |  |
| JAN/FEB/MAR   | 5             | 4         | 2             | JAN/FEB/MAR           | 145                       | 613                     | 230                                          |  |
| APR/MAY/JUNE  | 3             | 0         | 0             | APR/MAY/JUNE          | -290                      | 0                       | 0                                            |  |