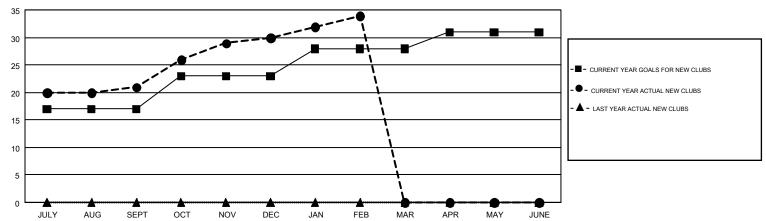

## GMT MONTHLY MEMBERSHIP PROGRESS REPORT

Results as of: 2/28/2018

Multiple District 3234

GMT: JAYESH THAKKAR

LOCATION: INDIA

GMT CA 6

|               | Club          | s         |               | Members               |                           |                         |                                              |  |
|---------------|---------------|-----------|---------------|-----------------------|---------------------------|-------------------------|----------------------------------------------|--|
|               | RESULTS FOR   | 2017-2018 |               | RESULTS FOR 2017-2018 |                           |                         |                                              |  |
| QUARTER       | NEW CLUB GOAL | NEW CLUBS | DROPPED CLUBS | QUARTER               | MEMBER GROWTH NET<br>GOAL | MEMBER GROWTH<br>ACTUAL | DROPPED MEMBERS ACTUAL (including transfers) |  |
| JULY/AUG/SEPT | 17            | 21        | 2             | JULY/AUG/SEPT         | 900                       | 899                     | 616                                          |  |
| OCT/NOV/DEC   | 6             | 9         | 17            | OCT/NOV/DEC           | 345                       | 617                     | 642                                          |  |
| JAN/FEB/MAR   | 5             | 4         | 2             | JAN/FEB/MAR           | 145                       | 613                     | 230                                          |  |
| APR/MAY/JUNE  | 3             | 0         | 0             | APR/MAY/JUNE          | -290                      | 0                       | 0                                            |  |